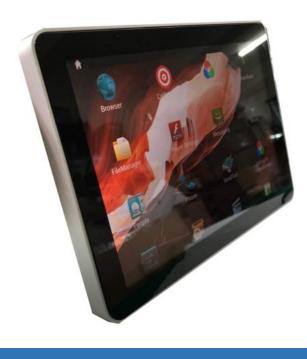

#### **Industrial Panel PC/Monitor**

- Full size customized services from 7" to 55"
- Open frame PPC/Monitor design
- IP68/IP69K Stainless Steel PPC design
- Outdoor high brightness, optical bonding solution provided
- Touch solution provided (Resistive, PCAP touch)

# **New Product Information:**

- Whole series Android/X86 Panel PC from 7" to 21.5"
- Ultra Slim Aluminum front bezel
- Ultra slim design

- Ultra Wide Touchable Monitor/Panel PC
- Can be any size to be fitted into your chassis
- Can be high brightness for outdoor application