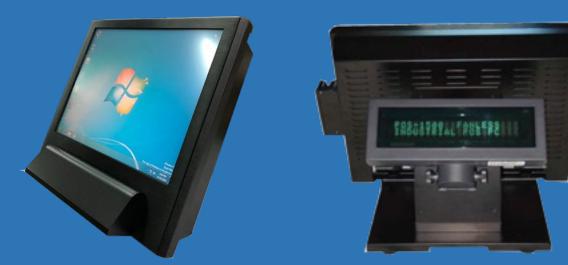

#### **Strong Integration Capability**

- Panel PC integrated with 1D/2D image scanner
- POS application integrated with MSR, VFD (Vacuum Fluorscent Displays)
- IP69K Stainless Steel Panel PC integrated with RFID
- IP69K Stainless Steel Panel PC integrated with RFID and E-Paper