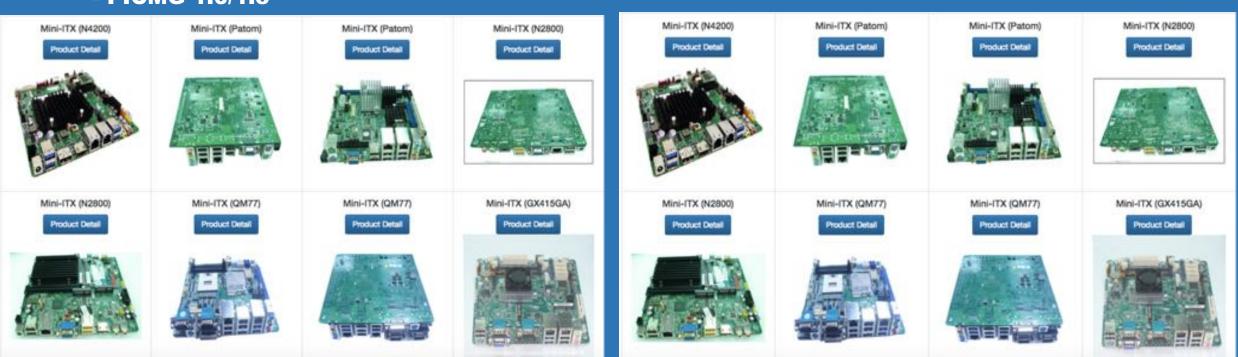

#### **Embedded Board Solutions**

- Mini-ITX
- 3.5" SBC
- 2.5" SBC
- ATX
- PICMG 1.0/1.3