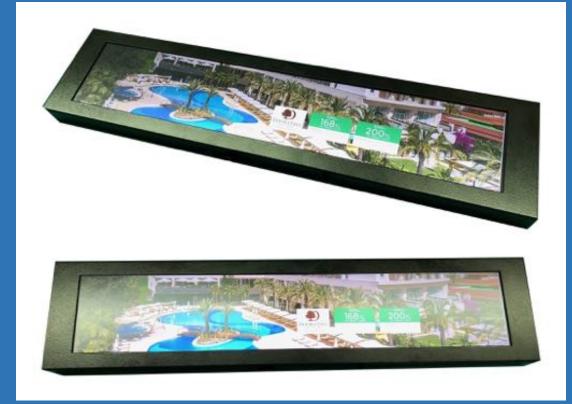

# **New Product Information:**

- Whole series Android/X86 Panel PC from 7" to 21.5"
- Ultra Slim Aluminum front bezel
- Ultra slim design

- Ultra Wide Touchable Monitor/Panel PC
- Can be any size to be fitted into your chassis
- Can be high brightness for outdoor application