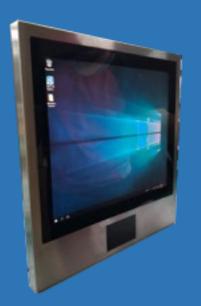

#### **Industrial Panel PC/Monitor**

- Full size customized services from 7" to 55"
- Open frame PPC/Monitor design
- IP68/IP69K Stainless Steel PPC design
- Outdoor high brightness, optical bonding solution provided
- Touch solution provided (Resistive, PCAP touch)

#### **Strong Integration Capability**

- Panel PC integrated with 1D/2D image scanner
- POS application integrated with MSR, VFD (Vacuum Fluorscent Displays)
- IP69K Stainless Steel Panel PC integrated with RFID
- IP69K Stainless Steel Panel PC integrated with RFID and E-Paper