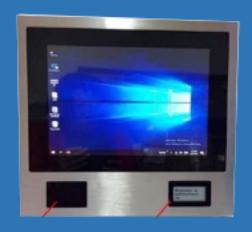

#### **Industrial Panel PC/Monitor**

- Full size customized services from 7" to 55"
- Open frame PPC/Monitor design
- IP68/IP69K Stainless Steel PPC design
- Outdoor high brightness, optical bonding solution provided
- Touch solution provided (Resistive, PCAP touch)

#### **Strong Integration Capability**

- Panel PC integrated with 1D/2D image scanner
- POS application integrated with MSR, VFD (Vacuum Fluorscent Displays)
- IP69K Stainless Steel Panel PC integrated with RFID
- IP69K Stainless Steel Panel PC integrated with RFID and E-Paper