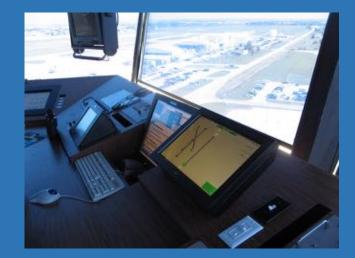

#### **Successful Stories**

- Forest Park equipped with our 22" Stainless Steel Panel PC
- 42" Stainless Steel Panel PC equipped for a national park
- USA Government Airplane traffic control system equipped with our 19" Panel PC
- Medical Equipment equipped with our 21.5" Panel PC