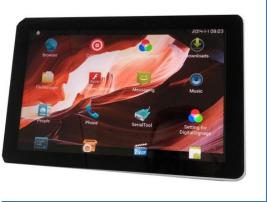

# **New Product Information:**

- Whole series Android/X86 Panel PC from 7" to 21.5"
- Ultra Slim Aluminum front bezel
- Ultra slim design

- Ultra Wide Touchable Monitor/Panel PC
- Can be any size to be fitted into your chassis
- Can be high brightness for outdoor application