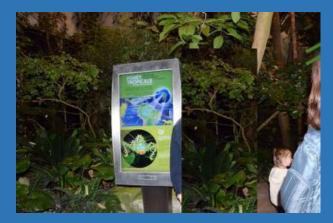

#### **Successful Stories**

- Forest Park equipped with our 22" Stainless Steel Panel PC
- 42" Stainless Steel Panel PC equipped for a national park
- USA Government Airplane traffic control system equipped with our 19" Panel PC
- Medical Equipment equipped with our 21.5" Panel PC