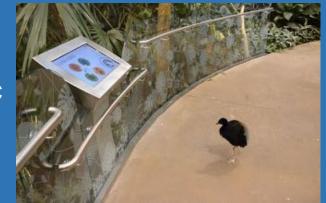

#### **Successful Stories**

- Forest Park equipped with our 22" Stainless Steel Panel PC
- 42" Stainless Steel Panel PC equipped for a national park
- USA Government Airplane traffic control system equipped with our 19" Panel PC
- Medical Equipment equipped with our 21.5" Panel PC