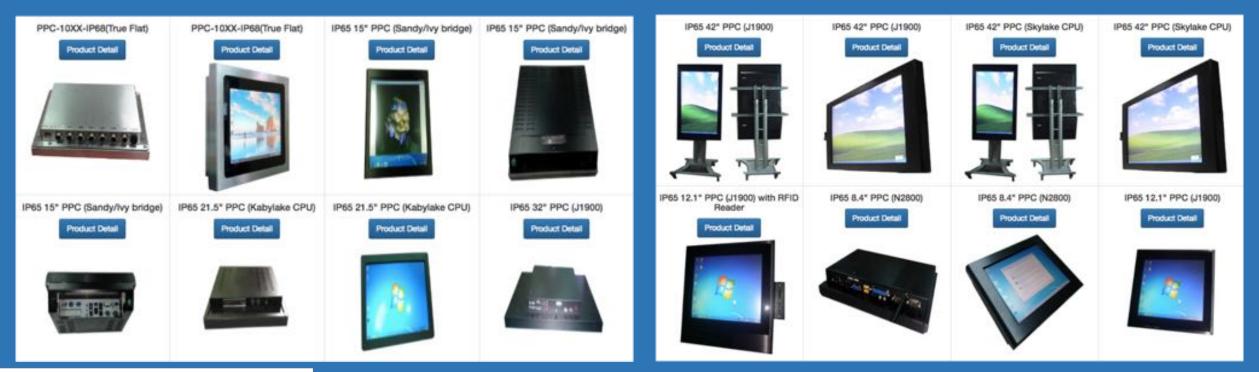

#### **Industrial Panel PC/Monitor**

- Full size customized services from 7" to 55"
- Open frame PPC/Monitor design
- IP68/IP69K Stainless Steel PPC design
- Outdoor high brightness, optical bonding solution provided
- Touch solution provided (Resistive, PCAP touch)